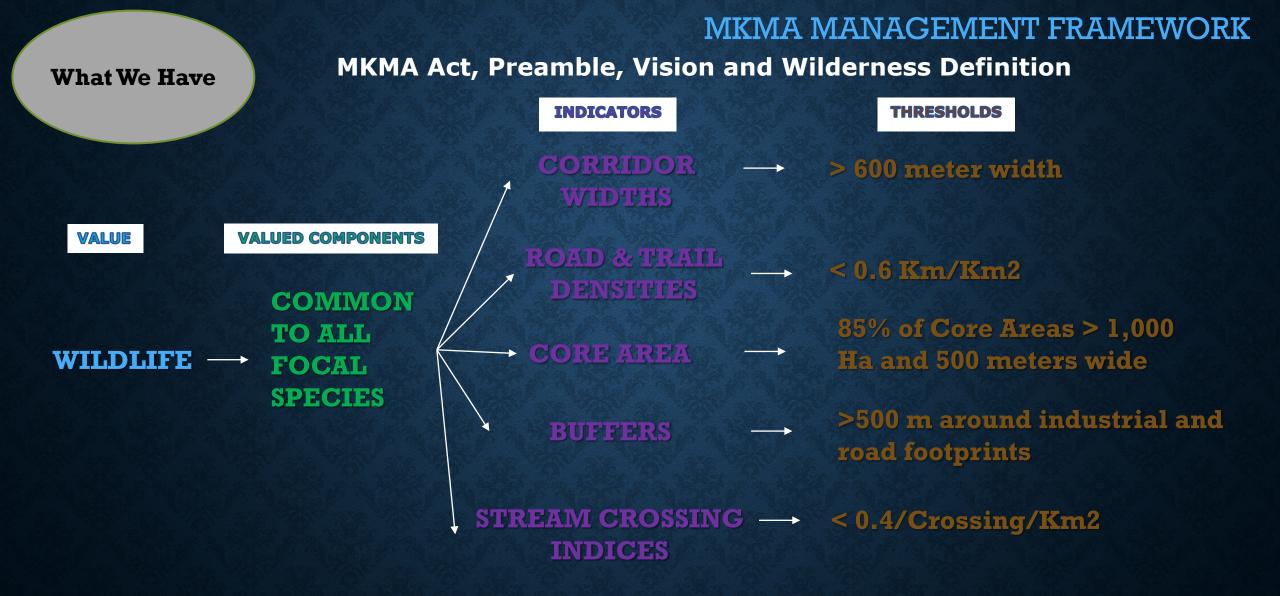

#### MKMA MANAGEMENT FRAMEWORK

What We Have

MKMA Act, Preamble, Vision and Wilderness Definition

A relatively undisturbed, unroaded area of moderate and high habitat quality.

CORE AREA

>90% of Mod/High Habitat (>1,000 Ha Patches)

What We Have

#### MKMA Act, Preamble, Vision and Wilderness Definition

An indicator of the value and amount of habitat available to an animal after accounting for disturbances created by human infrastructure and activity.

#### MKMA Act, Preamble, Vision and Wilderness Definition

Additional Measures