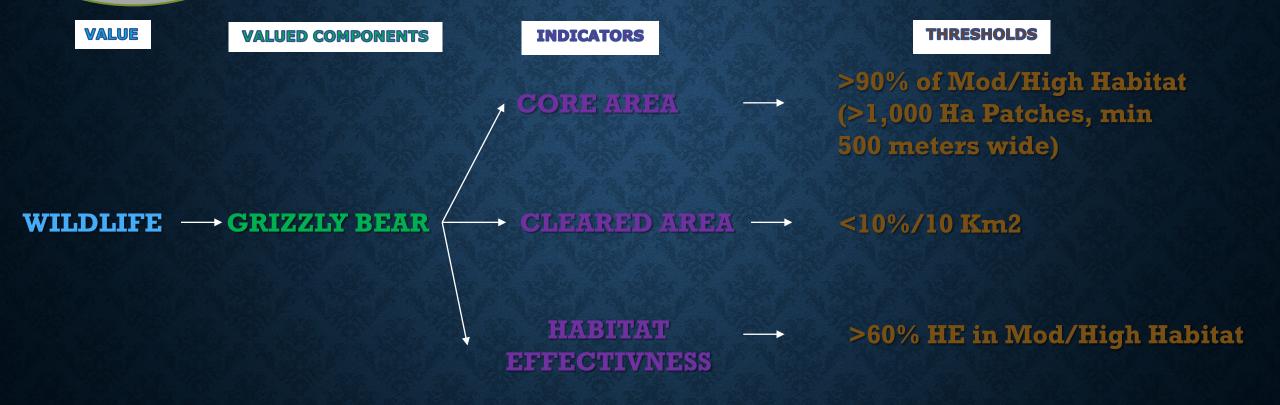

#### MKMA MANAGEMENT FRAMEWORK

What We Have

MKMA Act, Preamble, Vision and Wilderness Definition

A relatively undisturbed, unroaded area of moderate and high habitat quality.

CORE AREA

>90% of Mod/High Habitat (>1,000 Ha Patches)

#### MKMA Act, Preamble, Vision and Wilderness Definition

An indicator of the value and amount of habitat available to an animal after accounting for disturbances created by human infrastructure and activity.

HABITAT EFFECTIVNESS

>60% HE in Mod/High Habitat

Part 5 of Wilderness & Recommendations Doc.

Timing windows curtailing human activity during breeding season;

**Baseline Assessment by Proponent** 

WILDLIFE --- GRIZZLY BEAR

What We Have