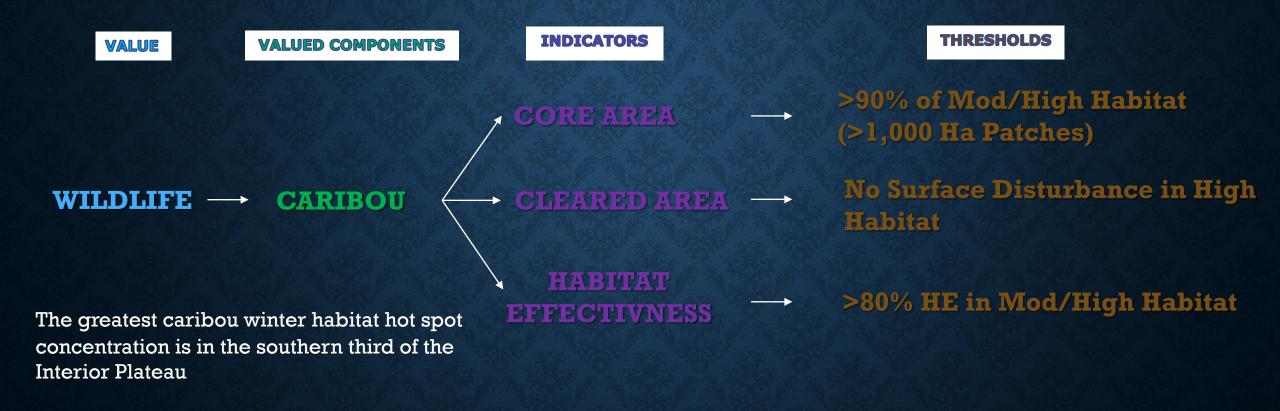

#### MKMA MANAGEMENT FRAMEWORK

What We Have

MKMA Act, Preamble, Vision and Wilderness Definition

A relatively undisturbed, unroaded area of moderate and high habitat quality.

CORE AREA

>90% of Mod/High Habitat (>1,000 Ha Patches)

#### MKMA Act, Preamble, Vision and Wilderness Definition

An indicator of the value and amount of habitat available to an animal after accounting for disturbances created by human infrastructure and activity.

**Baseline Assessment by Proponent** 

Timing windows curtailing human activity during breeding season (mid-October);

Predator control strategies;

WILDLIFE -- CARIBOU

**What We Have** 