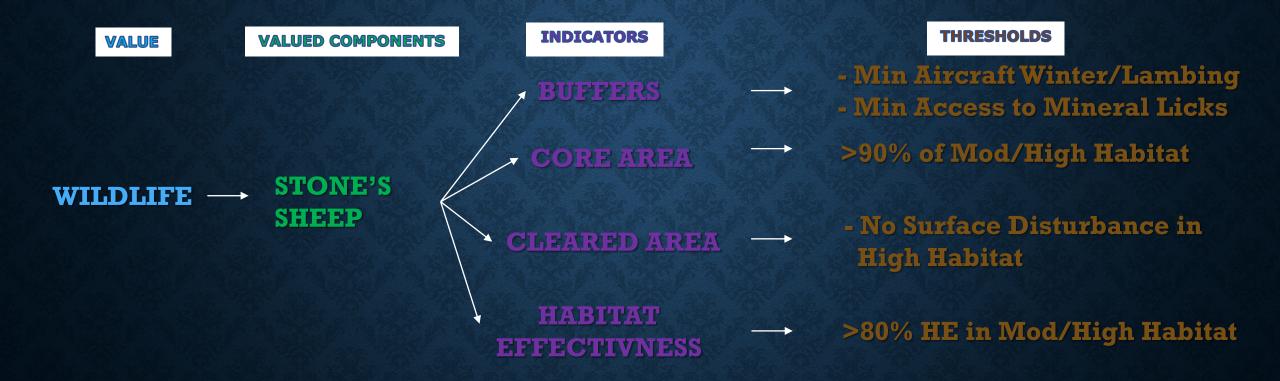

#### MKMA MANAGEMENT FRAMEWORK

What We Have

MKMA Act, Preamble, Vision and Wilderness Definition

A relatively undisturbed, unroaded area of moderate and high habitat quality.

CORE AREA

>90% of Mod/High Habitat (>1,000 Ha Patches)

#### MKMA Act, Preamble, Vision and Wilderness Definition

An indicator of the value and amount of habitat available to an animal after accounting for disturbances created by human infrastructure and activity.

#### MKMA Act, Preamble, Vision and Wilderness Definition

Part 5 of Wilderness & Recommendations Doc. STONE'S **Baseline Assessment by Proponent;** SHEEP Consider the potential negative impacts to Stone's Sheep where range burning is proposed;